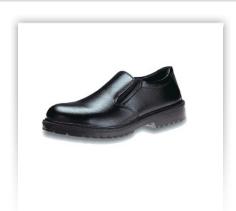

# Product Family KING'S KJ424Z

Full grain printed leather slip-on shoe Colour: Black Size: 4 - 13

#### **SOLE CONSTRUCTION**

- Single density light-weight and slip resistant polyurethane (PU) sole
- Sole resistant to oils and acids/alkalis
- Antistatic

#### **UPPER CONSTRUCTION**

- Printed leather upper
- Breathable non-woven fabric lining
- Antistatic insole board
- Full length fabric-lined EVA foam insole with shock absorption, anti-bacterial and anti-static properties
- Available with toecap as safety shoe (Optional)