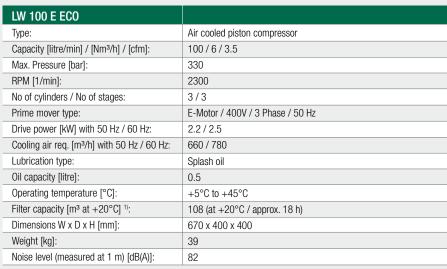

valve
- » 1x Filling hose c/w filling valve and pressure gauge
- » Intermediate coolers
- » Oil- / Water separators after 2nd and 3rd stage
- » Safety valves after for each stage
- » Pistons c/w steel piston rings
- » Filling pressure to your choice (200 or 300 bar)
- » Connections to your choice (DIN 200 bar or 300 bar, CGA 200 bar or 300 bar and INT)
- » Breathing air purification an accordance to EN 12021

#### **Options**

- » Carrying handles
- » Filling valve holder
- » Additional filling hose c/w filling valve
- » Automatic condensate drain
- » Automatic stop at final pressure c/w hour counter
- » Switch over device for 200 or 300 bar
- » Motor protection switch
- » Special voltages / frequencies on request
- » Conversion set: Petrol-/electro version
- » Trolley

## Technical Data



<sup>1)</sup> In accordance with EN 12021

### Difference to the Standard-Model

- » Frame in a aluminium (Standard: s/s)
- » No carrying handles
- » Unpainted compressor block
- » No filling valve holder



### **Lenhardt & Wagner GmbH**

An der Tuchbleiche 39 68623 Hüttenfeld / Germany

Phone: +49 (0)62 56 - 8 58 80 -0 Fax: +49 (0)62 56 - 8 58 80 -14

eMail: service@lw-compressors.com Internet: www. lw-compressors.com