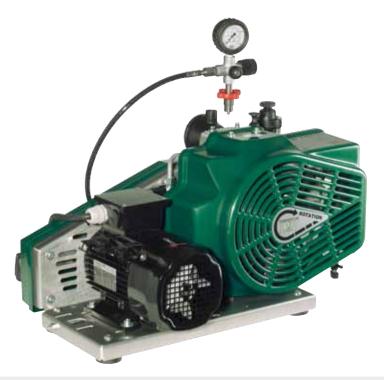

# **LW 100 E ECO**

The LW 100 ECO compressors are the entry to the breathing air supply from L&W.

The extremely light, robust and reliable ECO series consists of 100% of the solid components of the LW 100 compressors as engine, compressor block, filter system and filling device. The LW 100 ECO convince our worldwide customers with its high quality "Made in Germany". The hardened cylinder liners and the steel piston rings in all compressor stages ensure a long lifetime without loss of performance.

### **Specifications**

- » Electro motor (E-Motor / 400V / 3 Phase / 50 Hz)
- » Power cable with plug
- » Start/Stop Switch
- » Aluminium frame
- » Manual condensate drain
- » Pressure maintaining and non return valve
- » 1x Filling hose c/w filling valve and pressure gauge
- » Intermediate coolers
- » Oil- / Water separators after 2nd and 3rd stage
- » Safety valves after for each stage
- » Pistons c/w steel piston rings
- » Filling pressure to your choice (200 or 300 bar)
- » Connections to your choice (DIN 200 bar or 300 bar, CGA 200 bar or 300 bar and INT)
- » Breathing air purification an accordance to EN 12021