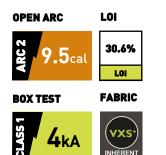

# **PRODUCT DESCRIPTION**

Superior quality combat pocket ladies trouser with improved fit for ultimate comfort and appearance. CE Certified for ARC protection to Class 1 and 9.5cal/cm<sup>2</sup>.

## FABRIC SPECIFICATION

VXS+ 250W 250g/m<sup>2</sup> Woven Inherent Fabric