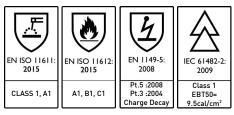

# EN STANDARDS

PRODUCT DETAILS Sizes: 8"-16" REG LEG (30"/76cm) Colour: Navy Code: 7636

FLAME ANTISTATIC RESISTANT ARC FLASH

# **PRODUCT DESCRIPTION**

Superior quality combat pocket ladies trouser with improved fit for ultimate comfort and appearance. CE Certified for ARC protection to Class 1 and 9.5cal/cm<sup>2</sup>.