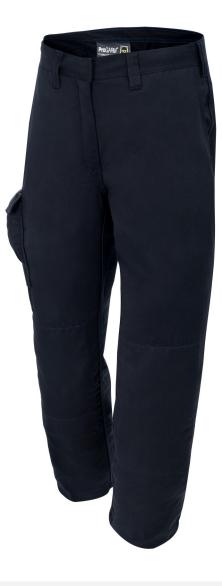

# ProGARM<sup>®</sup> 7636 Ladies Trouser

# **PRODUCT DESCRIPTION**

Superior quality combat pocket ladies trouser with improved fit for ultimate comfort and appearance. CE Certified for ARC protection to Class 1 and 9.5cal/cm<sup>2</sup>.