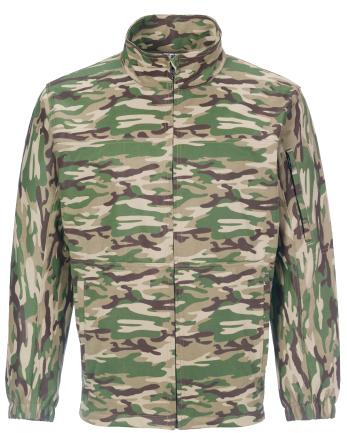

## High Performance FR Camo Jacket

Dual Hazard - Inherent - Light weight

JKTAT30 – Camo Zipper Front Jacket

## Wear before you need to layer up with your rain gear!

- Inherently FR Fabric
- Dual certified NFPA 70E, NFPA 2112 UL Certified
- · Smooth finish is extremely abrasion resistant and prevents snagging
- Four 6" zipper pockets (2 hand pockets, 1 left chest, 1 arm sleeve)

Fabric: 7.3 oz, wind and water resistant

**ATPV**: 14.6 cal/cm<sup>2</sup> **CAT**: 2

Sizes: M-5XL Color: Camo

**PROTECTION** 

FROM THE ELEMENTS!

Handy 6" zipper left arm sleeve pocket is a great place to stow important items