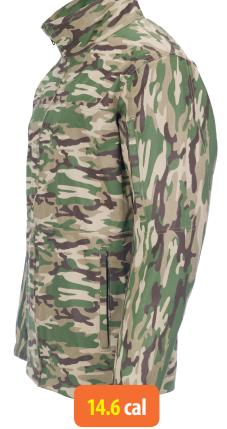

Fabric: 7.3 oz, wind and water resistant

**ATPV**: 14.6 cal/cm<sup>2</sup> **CAT**: 2

Sizes: M-5XL Color: Camo

**PROTECTION** 

FROM THE ELEMENTS!

Handy 6" zipper left arm sleeve pocket is a great place to stow important items

800-645-9291 | 256-350-3873 | info@lakeland.com | lakeland.com

418/9-5-18/